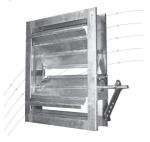

The TROX Type VCDNCPNCE damper is a multi-leaf volume control designed for the purpose of controlling air flow and pressure in low and medium pressure HVAC systems.

The standard VCD damper construction comes with parallel blade arrangement with face linkage. However, external linkage with either parallel or opposed blade arrangement is also available as alternatives.

The damper blades are formed single skin construction with grooved blade tips to provide an interlocking blade closure. Side seals and blade tip seals as per Seal Variant 'C2' can be provided if required for maintaining a low closed blade leakage rating to Class 11 of UL 555S Standard. Refer to page 9 of this catalogue for more information.