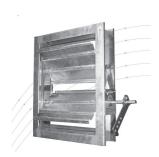

The TROX Type VCDNCPNCE damper is a multi-leaf volume control designed for the purpose of controlling air flow and pressure in low and medium pressure HVAC systems.

The standard VCD damper construction comes with parallel blade arrangement with face linkage. However, external linkage with either parallel or opposed blade arrangement is also available as alternatives.

The damper blades are formed single skin construction with grooved blade tips to provide an interlocking blade closure. Side seals and blade tip seals as per Seal Variant 'C2' can be provided if required for maintaining a low closed blade leakage rating to Class 11 of UL 555S Standard. Refer to page 9 of this catalogue for more information.